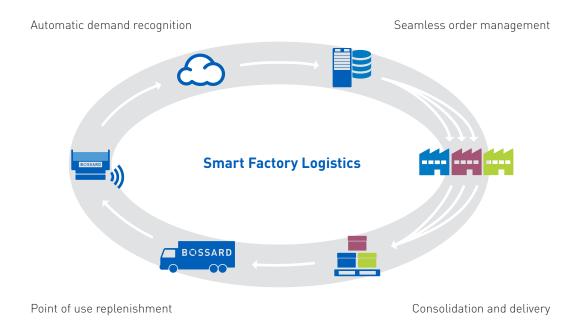

#### ORDER PROCESS WITH BOSSARD SMARTBIN FLEX

- SmartBin flex will be integrated into the existing point of use layout. Weight sensors constantly monitor stock levels and send data wirelessly to Bossard.
- 2. When the reorder point is reached, replenishment orders are triggered automatically.
- 3. Bossard consolidates the ordered items into one shipment which is sent to the customer.
- 4. Depending on the pre-defined agreement, we deliver the material either to the dock or directly to the point of use.
- 5. SmartBin automatically recognizes box refills and it therefore offers full cycle control.

For more information on Bossard Smart Factory Logistics, please refer to our main brochure.