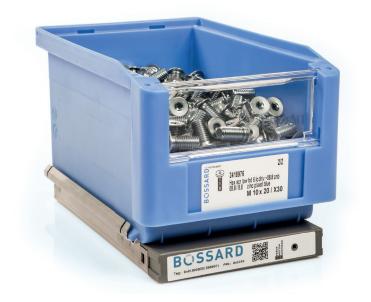

# Independent – flexible – reliable

SmartBin flex consists of a weight sensor that is firmly connected to a bin. Each box is an independent entity that can be flexibly integrated into an existing point of use layout.

### FEATURES

| <b>(</b>              | FULLY AUTOMATED                                    |
|-----------------------|----------------------------------------------------|
| е <u>т</u> е          | WEIGHT SENSORS – Physical stock information        |
| ((()o                 | WIRELESS                                           |
| X                     | MOBILE                                             |
| $\overline{\bigcirc}$ | <b>ERROR PROOF</b> – Automated error recognition   |
| (24)                  | 24 / 7 OPERATION – Continuous inventory monitoring |
| $\bigodot$            | FULL CYCLE CONTROL                                 |
|                       | POINT OF USE ENABLED                               |
|                       | ARIMS – Access to Operation Dashboard              |