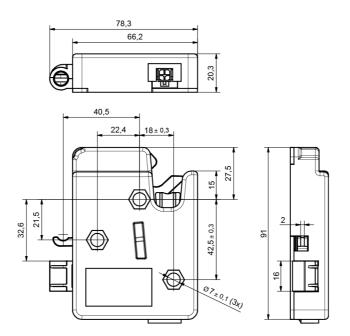

- Rotary mechanism for electronic unlock and easy lock by pushing
- Can be integrated into an existing management system
- Signal about door- and lock status
- Power Supply 8-24 V (DC)
- Universal mounting
- Emergency opening

## Dimension





## **Technical Details**

- Power Supply 8-24 V (DC)
- IP65 in accordance with DIN EN 60529
- Up to max. 350kg max. pull-off force
- DC8V~DC24V (standard: <200mA at 12V)
- ROHS, CE and FCC
- Working live: <500,000 times

Material Stainless Steel AISI 304 ABS PC



### Connection



### MLU1003

The MLU1003 electronic rotary latch lock provides a high level of security by indicating not only the locking status but also the door status. High-quality materials ensure high load capacity, durability and more.



#### Item number

MLU1003 8-24 VDC 600-9013.00-00824

MLU1003 3-8 VDC 600-9013.00-00038

### Delivery

Electronic rotary latch

#### Accessories

Molex control line 607-8789.00-00350

MLU1003 emergency release 600mm 600-9014.00-00600

MLU1003 emergency release 1200mm 600-9014.00-012