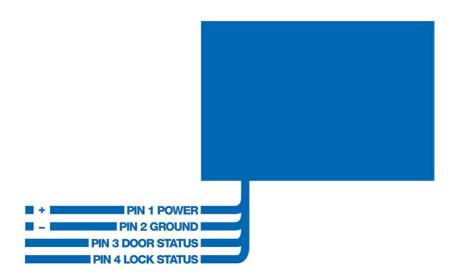

- Rotary mechanism for electronic unlock and easy lock by pushing
- Can be integrated into an existing management system
- Signal about door- and lock status
- Power Supply 8-24 V (DC)
- Universal mounting
- Emergency opening

## Dimension





## **Technical Details**

- Power Supply 8-24 V (DC)
- IP65 in accordance with DIN EN 60529
- Up to max. 350kg max. pull-off force
- DC8V~DC24V (standard: <200mA at 12V)
- ROHS, CE and FCC
- Working live: <500,000 times

Material Stainless Steel AISI 304 ABS PC



### Connection



### MLU1003

The MLU1003 electronic rotary latch lock provides a high level of security by indicating not only the locking status but also the door status. High-quality materials ensure high load capacity, durability and more.



#### Item number

MLU1003 8-24 VDC 600-9013.00-00824

MLU1003 3-8 VDC 600-9013.00-00038

### Delivery

Electronic rotary latch

#### Accessories

Molex control line 607-8789.00-00350

MLU1003 emergency release 600mm 600-9014.00-00600

MLU1003 emergency release 1200mm 600-9014.00-01200

MLU1003 emergency release 2500mm 600-9014.00-02500