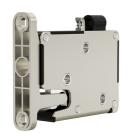

### MLU1003

The MLU1003 electronic rotary latch lock provides a high level of security by indicating not only the locking status but also the door status. High-quality materials ensure high load capacity, durability and more.

Material Stainless Steel AISI 304 ABS PC