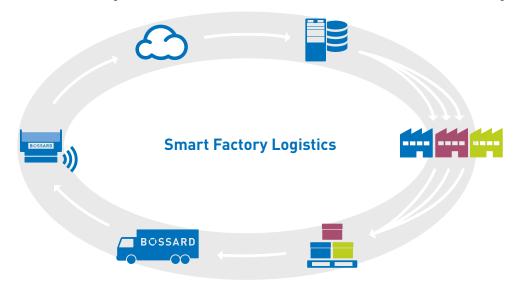

#### **HOW WE MANAGE YOUR INVENTORY**

- 1. Semi and fully automated smart Kanban systems monitor stock levels and trigger replenishment orders.
- 2. Our collaborative supply chain platform ARIMS sends either a replenishment order directly to the supplier or an order proposal to your ERP.
- 3. Suppliers prepare the material according to the replenishment order and label them with the location of the item.
- 4. Depending on the pre-defined agreement, ordered items are consolidated into one shipment. The material is delivered either to the dock or directly to the point of use.