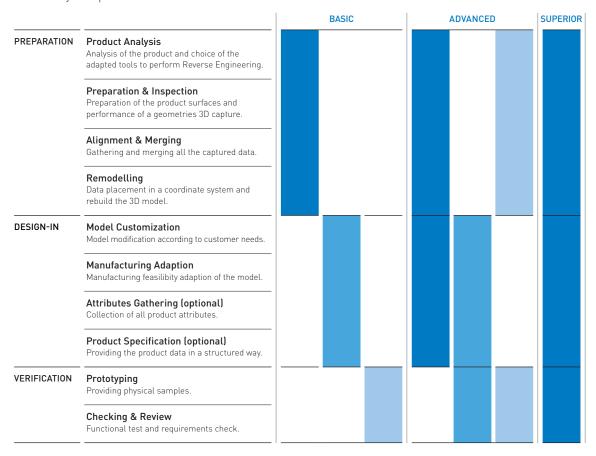

#### **SCOPE**

# Design-in -

Design consulting to create, improve or adapt a product according to a specific application or manufacturing process. As an option, we offer to provide a complete specification.

# Preparation

It is a Reverse Engineering Process itself. At the end, a complete 3D model based on a product sample and an attributes list is created.

# **Verification**

The Verification phase stands for manufacturing a prototype and performing a requirements checking and a functional test.