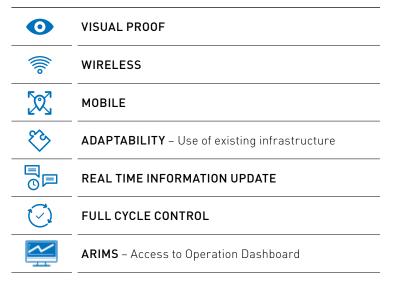

## **BOSSARD SMARTLABEL**

# Flexible – transparent – adaptable



SmartLabel is an intelligent label which can be fixed on every possible storage bin. It displays all relevant product information as well as real-time order status and delivery date. Users can also release orders directly at the point of use at the touch of a button. The SmartLabel display is based on the e-paper technology. It is easy to read under all lighting conditions and a long battery life ensures minimal maintenance.

#### **FEATURES**



## YOUR BENEFITS

- streamlined process thanks to direct ordering at the point of use
- transparency ensures trust and reliability
- maintenance-free
- lower your total cost of ownership
- increase your efficiency
- enhance your profitability
- more time for your core activities



## **BOSSARD SMARTLABEL**



## ORDER PROCESS WITH BOSSARD SMARTLABEL

- 1. The order button on the label is activated at the touch of a button once the minimum level is reached.
- 2. Data is automatically sent to Bossard online where it is processed. The order status and delivery date are then appearing automatically on the label.
- 3. Bossard consolidates the ordered items into one shipment which is sent to the customer. Throughout the entire process, the latest status continues to appear on the label.
- 4.