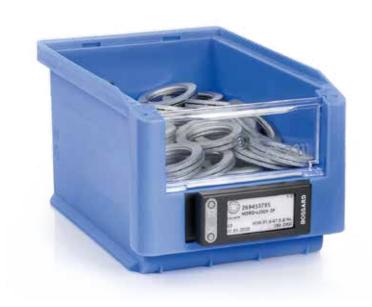

# Flexible – transparent – adaptable

SmartLabel is an intelligent label which can be fixed on every possible storage bin. It displays all relevant product information as well as real-time order status and delivery date. Users can also release orders directly at the point of use at the touch of a button. The SmartLabel display is based on the e-paper technology. It is easy to read under all lighting conditions and a long battery life ensures minimal maintenance.