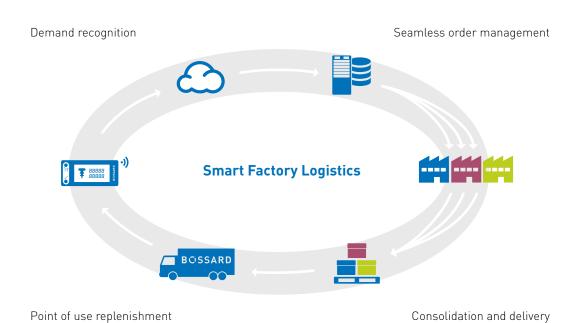

## ORDER PROCESS WITH BOSSARD SMARTLABEL

- 1. The order button on the label is activated at the touch of a button once the minimum level is reached.
- 2. Data is automatically sent to Bossard online where it is processed. The order status and delivery date are then appearing automatically on the label.
- 3. Bossard consolidates the ordered items into one shipment which is sent to the customer. Throughout the entire process, the latest status continues to appear on the label.
- 4. Depending on the pre-defined agreement, we deliver the material either to the dock or directly to the point of use.

For more information on Bossard Smart Factory Logistics, please refer to our main brochure.