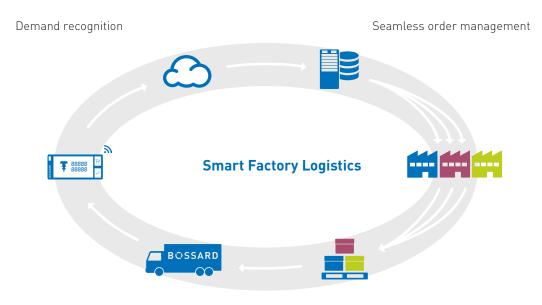

### ORDER PROCESS WITH BOSSARD SMARTLABEL CLOUD

- 1. The order button on the label is activated at the touch of a button once the minimum level is reached.
- 2. Data is automatically sent to Bossard online where it is processed. The order status and delivery date are then appear automatically on the label.
- 3. Bossard consolidates the ordered items into one shipment which is sent to the customer. Throughout the entire process, the latest status continues to appear on the label.
- 4. Depending on the pre-defined agreement, we deliver the material either to the dock or directly to the point of use.