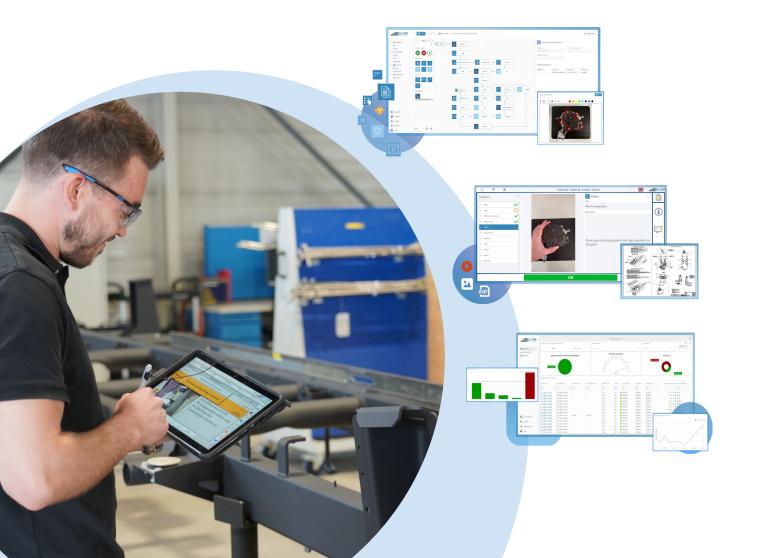

### CREATE WORKFLOWS AND DIGITAL INSTRUCTIONS

Improve your processes by simulating and testing workflows. Reduce assembly errors and provide user-friendly guidance for beginners and professionals to increase productivity. Use employee feedback to refine your workflows and increase efficiency.

#### CONNECT SMART TOOLS AND DEVICES

Connect and integrate all assembly tools with Smart Factory Assembly, including smart screwdrivers, pick-to-light systems, presses, and measuring equipment, for seamless interaction with ELAM Solution.

#### TRACK THE QUALITY OF YOUR DATA

Enhance your operations with real-time data that ensures product quality traceability, assembly transparency, and continuous improvement. Stay flexible, agile, and responsive to changes in your operations.

**Smart Factory Assembly** ELAM Solution simplifies the assembly process while increasing productivity. Our comprehensive solution provides digital work instructions, worker guidance and ensures real-time trace-ability in production to improve product guality.