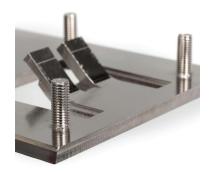

### **SRM WELDING**

Designed to replace joining methods such a gluing, riveting, or clinching for many applications. HZ-1 studs are unique studs designed to be used with any stud welding processes

- Welding quality improvements
- Possibility to be welded on a wider thickness range
- Unrestricted use in all welding positions
- Studs can be used right to the bottom, no thread wasted