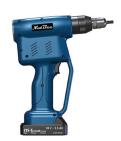

# PROCESS CONTROLLED RIVETING TOOL

Programmable battery blind rivet nut and blind rivet screw setting tool.

- Intelligent battery management
- Software HST-Tool-Manager
- OLED display
- Job/Process