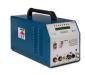

#### DRAWN ARC WELDING

- Vibration proof welds resistant to breaking, loosening or weakening
- Faster and easier manufacturing process
- Labor savings as through hole preparation is eliminated